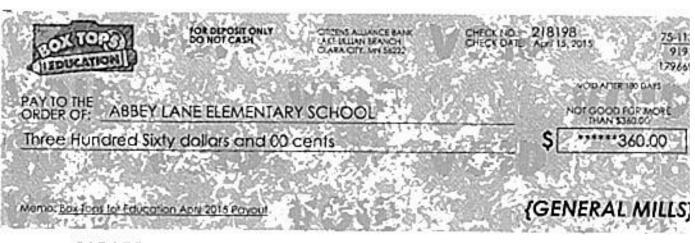

Enclosure

13. Gifts to School

Enclosure

Recommended Motion: "RESOLVED, that the Levittown Board of Education does, hereby, accept with thanks the following gifts:

 a. checks for the following schools donated by General Mills, Box Tops for Education, PO Box 200, Young America, MN 55553

| Abbey Lane  | \$360.00 |
|-------------|----------|
| Summit Lane | \$369.80 |
| Wisdom Lane | \$173.20 |

- b. One alto-sax and one wood clarinet donated to East Broadway School by Mr. Lawrence Davidson, 808 Carolyn Court, Seaford, NY 11783;
- c. 100 books for the Wisdom Lane Library donated by Scholastic Book Fairs, 3030 Robinson Road, Jefferson City, MO 65111"