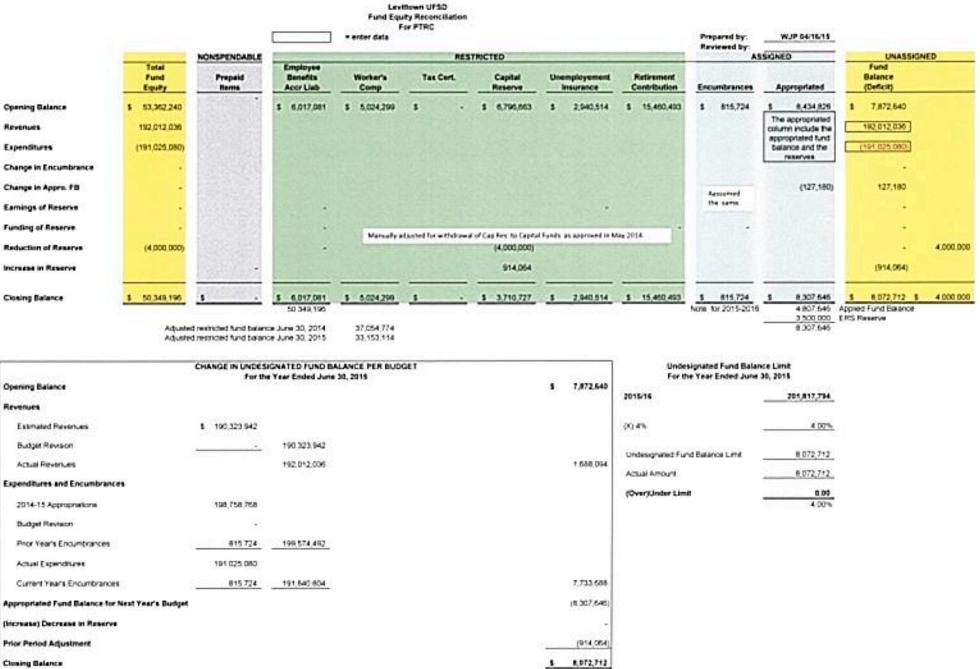

#### **b.** Fund Balance Projection

Mr. Pastore commented that he would be providing a report every month called Fund Equity Reconciliation. He went on to explain how the chart is to be used. Mr. Pastore mentioned that this report is important in that it shows our auditors that this information is available to our Board and that the numbers are being checked regularly.

Mr. Pappas asked why there was over \$6,000,000 in the Employee Benefits Accrued Liability reserve. Mr. Pastore shared that this money is for employee benefits typically retirement incentive payments and the balance has been the same for several years. Mr. Pappas pointed out that we have not had a need for this in a very long time so why is the money still there. Dr. McDonald explained that with this particular reserve, once it is established and funded, it is very difficult to use the money for anything else except an Employee Benefits Accrued Liability or a Capital Reserve. Mr. Pappas asked if you were to extract this money, what would happen. Mr. Pastore stated that we would have a penalty and a violation.

Mr. Pappas had questions regarding the Workers Compensation Reserve and if it was overfunded. Mr. Pastore responded that we spend around \$1,100,000 every year on this. Dr. McDonald inquired when the last time we had an Actuarial Report done on Workers Compensation. Mr. Pastore stated that he recently had a report prepared and will provide it to the Board. Mr. Powers asked how much money is drawn out of the reserve each year. Mr. Pastore stated that \$3,500,000 is budgeted every year. He noted that there are rules that we must adhere to in order to draw out this money. Mr. Powers noted that we have the right to use the reserve for the purpose for which it was intended. Mr. Pastore stated that at budget time we designate the reserves so that we have the option to use it. Dr. McDonald suggested that as we move into the future, this money should be moved into the Capital Reserve. She reported that a reserve plan will be set up to use the money for capital improvements.