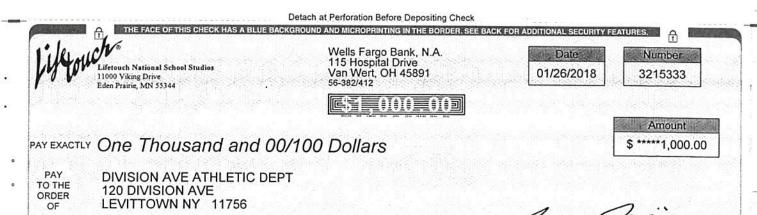

Page - 13

2018 and \$3,201.61 to be deposited in the Student Activity Fund for Grades 9 - 12 at MacArthur High School from Lifetouch National School Studios, 11000 Viking Drive, Eden Prairie, MN 55344

 A check in the amount of \$1,000.00 to be donated to Division Avenue Athletic Scholarship Fund for the Class of 2018 from Lifetouch National School Studios, 11000 Viking Drive, Eden Prairie, MN 55344."