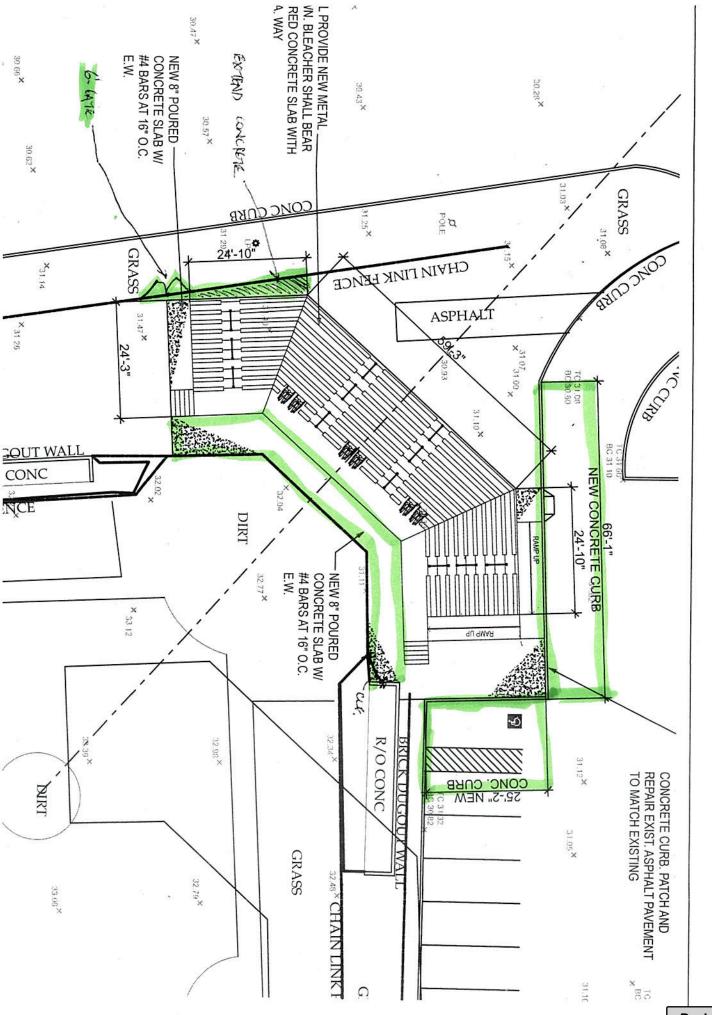

BE IT FURTHER RESOLVED, that the Assistant Superintendent for Business and Finance is authorized to submit the Corrective Action Plan to New York State."

6. Change Order Enclosure Recommended Motion: "RESOLVED, that the Levittown Board of Education does, hereby, approve the attached Change Order in the amount of \$34,135 dated 9/27/16 from Laser Industries which references RFP #LPS16-008 previously approved at the 7/6/16 Board of Education Meeting for the Division Avenue High School Bleachers.