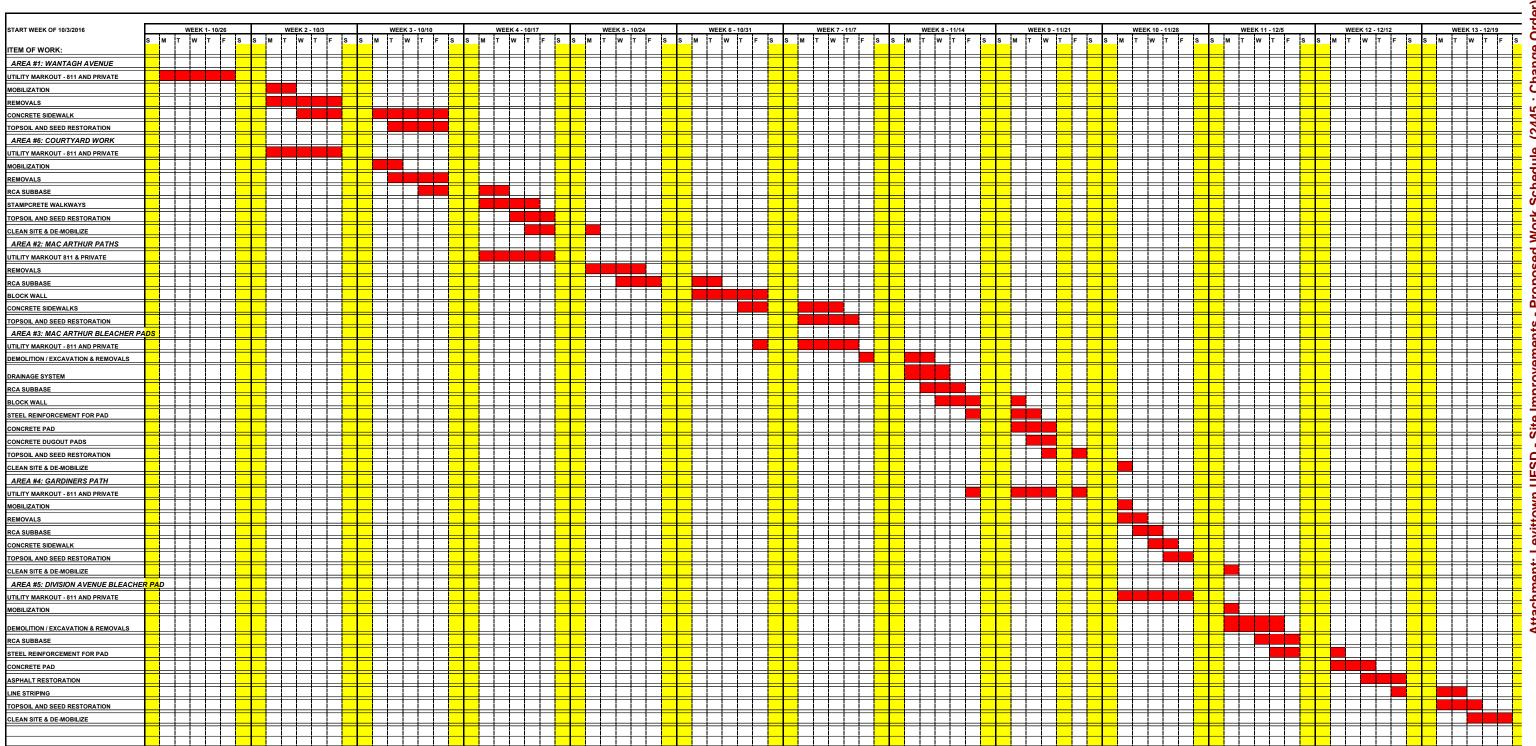

BE IT FURTHER RESOLVED, that the Assistant Superintendent for Business and Finance is authorized to submit the Corrective Action Plan to New York State."

6. Change Order Enclosure Recommended Motion: "RESOLVED, that the Levittown Board of Education does, hereby, approve the attached Change Order in the amount of \$34,135 dated 9/27/16 from Laser Industries which references RFP #LPS16-008 previously approved at the 7/6/16 Board of Education Meeting for the Division Avenue High School Bleachers.